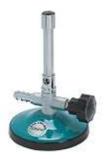

## Bec bunsen avec robinet à vis

| Bunsen avec robinet à vis et stabilisateur de flamme. Bec en laiton nickelé de 11 mm de diamètre x 130 mm de hauteur |                        |          |  |  |
|----------------------------------------------------------------------------------------------------------------------|------------------------|----------|--|--|
| référence                                                                                                            | type                   | unités   |  |  |
|                                                                                                                      |                        | par ref. |  |  |
| BUNS-B01-001                                                                                                         | pour butane et propane | 1        |  |  |
| UNS-N01-001                                                                                                          | pour gaz naturel       | 1        |  |  |

## **BUNSEN SPOUT WITH SCREW TAP**

Bunsen with screw valve and flame stabilizer. Nickel-plated brass spout 11 mm in diameter x 130 mm in height.