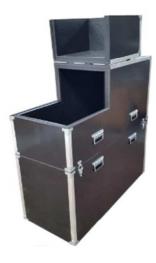

- Epaisseur isolation 25mm
- Coins et charnières renforcés
- Caisson constitué de 2 parties séparables
- Trappe d'ouverture à l'avant dimensions : 500 \* 297 mm
- Fabrication E2ME

Exemple d'installation