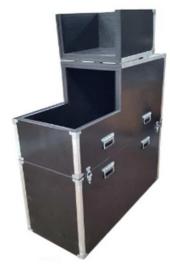

# CAISSON D'INSONORISATION **REF A002-10**

Le caisson d'insonorisation est l'accessoire adapté pour le confort et la protection de l'utilisateur. Il permet l'atténuation du bruit et de ne pas avoir accès aux parties mobiles lors de l'utilisation d'une table à chocs.

### Caractéristiques:

- Dimensions extérieures Long \* Larg \* Haut : 1250 \* 536 \* 1200 mm Dimensions intérieures Long \* Larg \* Haut : 1170 \* 440 \* 1190 mm Fabrication en bois de coffrage d'épaisseur 18mm

- Epaisseur isolation 25mm
- Coins et charnières renforcés
- Caisson constitué de 2 parties séparables
- Trappe d'ouverture à l'avant dimensions : 500 \* 297 mm
- Fabrication E2ME

Exemple d'installation