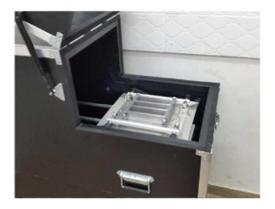

- Epaisseur isolation 25mm
- Coins et charnières renforcés
- Caisson constitué de 2 parties séparables
- Trappe d'ouverture à l'avant dimensions : 500 \* 297 mm
- Fabrication E2ME

Exemple d'installation