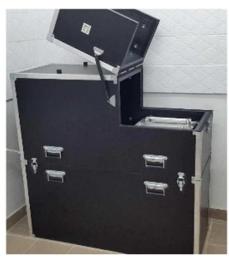

- Epaisseur isolation 25mm
- Coins et charnières renforcés
- Caisson constitué de 2 parties séparables
- Trappe d'ouverture à l'avant dimensions : 500 \* 297 mm
- Fabrication E2ME

Exemple d'installation