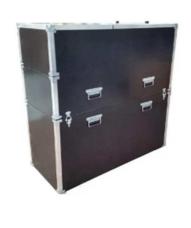

# CAISSON D'INSONORISATION **REF A002-10**

Le caisson d'insonorisation est l'accessoire adapté pour le confort et la protection de l'utilisateur. Il permet l'atténuation du bruit et de ne pas avoir accès aux parties mobiles lors de l'utilisation d'une table à chocs.

### Caractéristiques:

- Dimensions extérieures Long \* Larg \* Haut : 1250 \* 536 \* 1200 mm Dimensions intérieures Long \* Larg \* Haut : 1170 \* 440 \* 1190 mm Fabrication en bois de coffrage d'épaisseur 18mm

- Epaisseur isolation 25mm
- Coins et charnières renforcés
- Caisson constitué de 2 parties séparables
- Trappe d'ouverture à l'avant dimensions : 500 \* 297 mm
- Fabrication E2ME

Exemple d'installation