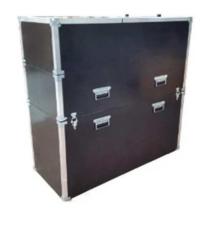

# CAISSON D'INSONORISATION **REF A002-10**

Le caisson d'insonorisation est l'accessoire adapté pour le confort et la protection de l'utilisateur. Il permet l'atténuation du bruit et de ne pas avoir accès aux parties mobiles lors de l'utilisation d'une table à chocs.

### Caractéristiques:

- Dimensions extérieures Long \* Larg \* Haut : 1250 \* 536 \* 1200 mm Dimensions intérieures Long \* Larg \* Haut : 1170 \* 440 \* 1190 mm Fabrication en bois de coffrage d'épaisseur 18mm

- Epaisseur isolation 25mm
- Coins et charnières renforcés
- Caisson constitué de 2 parties séparables
- Trappe d'ouverture à l'avant dimensions : 500 \* 297 mm
- Fabrication E2ME

Exemple d'installation