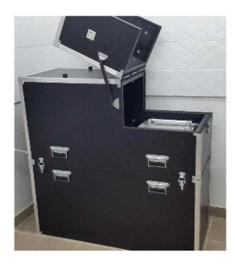

# CAISSON D'INSONORISATION **REF A002-10**

Le caisson d'insonorisation est l'accessoire adapté pour le confort et la protection de l'utilisateur. Il permet l'atténuation du bruit et de ne pas avoir accès aux parties mobiles lors de l'utilisation d'une table à chocs.

### Caractéristiques:

- Dimensions extérieures Long \* Larg \* Haut : 1250 \* 536 \* 1200 mm Dimensions intérieures Long \* Larg \* Haut : 1170 \* 440 \* 1190 mm Fabrication en bois de coffrage d'épaisseur 18mm

- Epaisseur isolation 25mm
- Coins et charnières renforcés
- Caisson constitué de 2 parties séparables
- Trappe d'ouverture à l'avant dimensions : 500 \* 297 mm
- Fabrication E2ME

Exemple d'installation