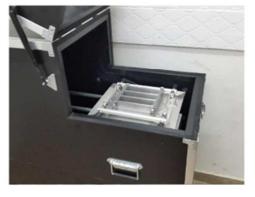

- Epaisseur isolation 25mm
- Coins et charnières renforcés
- Caisson constitué de 2 parties séparables
- Trappe d'ouverture à l'avant dimensions : 500 \* 297 mm
- Fabrication E2ME

Exemple d'installation